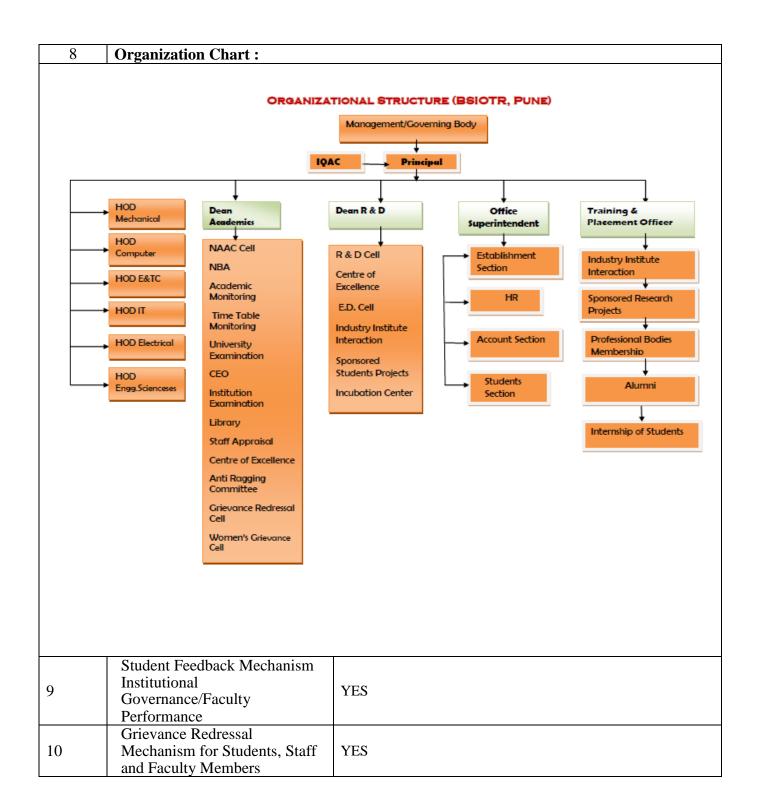

### **Head of Institution**

#### 1. GENERAL INFORMATION

#### a) Personal Information

Name of Principal: TIMALAPUR NAGARAJ KALYANAPPA

Mobile : 9890678508,9922914761

Office : 020-67335108

Email :tk\_nagaraj@yahoo.co.in

#### **Official Address**

Dr.Nagaraj K.Timalapur

Principal

JSPM's Bhivarabai Sawant Institute of Technology & Research,

Gat No. 720 (1 and 2), Pune-Nagar Highway, Wagholi, Pune-412207.

#### b) Other positions held during above mentioned employment period

- ➤ Member of Board of Studies in Civil Engineering from 2006-2011, University of Pune.
- ➤ Member of Executive body of Institution of Engineers(Ahmednagar Local centre)
- ➤ Incharge Principal at Padmashri Dr. Vithalrao Vikhe Patil College of Engineering, Ahmednagar-414111, Maharashtra state.
- ➤ Incharge of the accreditation process of Padmashri Dr. Vithalrao Vikhe Patil College of Engineering, Ahmednagar-414111, Maharashtra state.
- ➤ Rector of hostels in the campus of Padmashri Dr. Vithalrao Vikhe Patil College of Engineering, Ahmednagar-414111, Maharashtra state.
- ➤ Incharge of various committees constituted by the authorities of Padmashri Dr. Vithalrao Vikhe Patil College of Engineering, Ahmednagar-414111, Maharashtra state.
- > Incharge of various labs: Setup and upgraded laboratories.